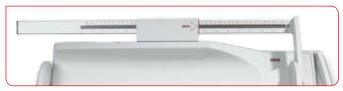

#### Optional measuring rod seca 232.

When fitted with the optional measuring rod seca 232, the baby scale seca 334 becomes a time-saving, combined measuring and weighing station.