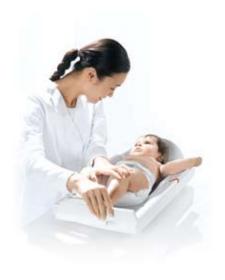

Easy to operate with generously sized cradle and easy to read LCD display.

The baby feels at ease and safe in the extra large, comfortable weighing tray of the seca 334. Larger babies or small children can be weighed in a sitting position. The weight is shown on the brightly illuminated LCD display and the automatic switch-off ensures powersaving operation. With the breast-milkintake function (BMIF), one can determine how much milk the baby has drunk when breast fed. Because, at the touch of a button, the weight of the baby determined before feeding is deducted from the weight determined after feeding.