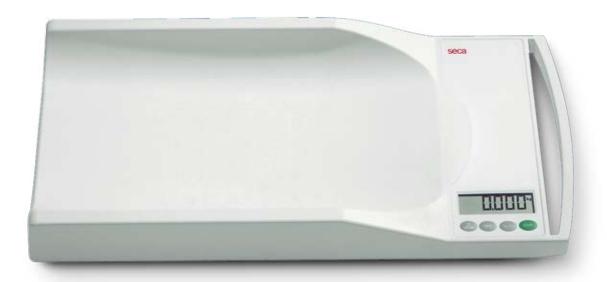

# The mobile baby scale with special damping system.

odern technology can only be of use if it passes the tests of everyday life. The digital baby scale seca 334 has all that is necessary to make daily routine in the surgery and hospital so much easier in future: as this scale is not only easy to use but also mobile and durable, it meets all the prerequisites of an ideal scale for paediatrics.

Weighing only 3.5 kg, this scale is a real lightweight in its class. The integrated side handle makes it easy to transport. Another practical feature is the flat and thus space-saving design, making it easy, for example, to store the scale away in the drawer of a baby's changing table. It can be packed away safely for transport in the optional transport case seca 428.

Easy to operate with generously sized cradle and easy to read LCD display.

The baby feels at ease and safe in the extra large, comfortable weighing tray of the seca 334. Larger babies or small children can be weighed in a sitting position. The weight is shown on the brightly illuminated LCD display and the automatic switch-off ensures powersaving operation. With the breast-milkintake function (BMIF), one can determine how much milk the baby has drunk when breast fed. Because, at the touch of a button, the weight of the baby determined before feeding is deducted from the weight determined after feeding.

Reliable results due to the automatic damping system.

Absolute precision in all situations: fitted with highly sensitive weighing technology and the special seca damping system, exact results are a matter of course for the seca 334. Even when babies are very restless.